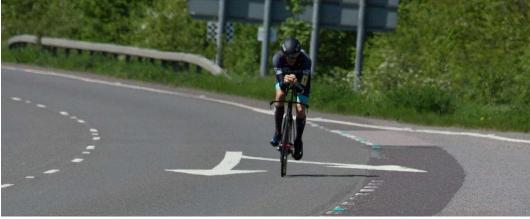

## Cars do enter the slip road very early – this even surprised me

Heading off for another lap?

By quirk of fate the event last year was recorded on Google Maps (satellite view), and if you look carefully you can see:

- The start timekeeper with riders ready to start.
- Riders on the course
- The finish time keepers and their cars
- Even the finish line can be seen!
- And the big white fork arrows that you are not to ride over at the entrance to the finish sliproad.
- Riders cycling to/from HQ
- The HQ and a full carpark
- . So remember Big Brother is watching..