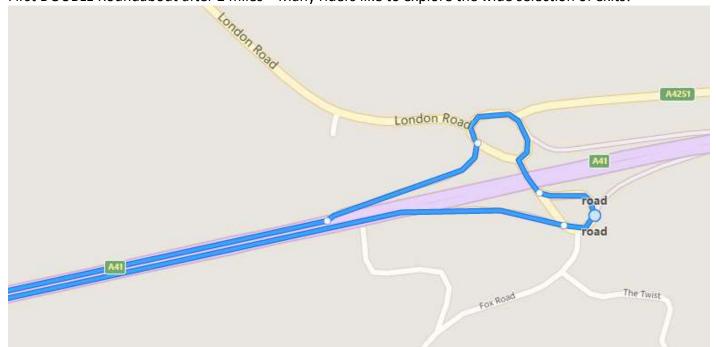

#### HQ to start route

Please note that one of the 3 miles is up a steep hill so allow at least 15 minutes to get to the start from the HQ. It does provide a good warn-up!

First DOUBLE Roundabout after 2 miles – Many riders like to explore the wide selection of exits!

Last roundabout – 2 miles to go to the finish

#### Roundabouts

Keep your HEAD UP at all times. At roundabouts the traffic coming from the right has PRIORITY over you, so give way. The first RAB at the bottom of the off slip road DOES NOT have good line of sight of traffic so take GREAT CARE. Make yourself familiar with the layout of the 1<sup>st</sup> roundabout as riders all too frequently go wrong and waste a fast time, BREAK the Highway Code and risk being DISQUALIFIED. *Numbers, Signing in and signing out* 