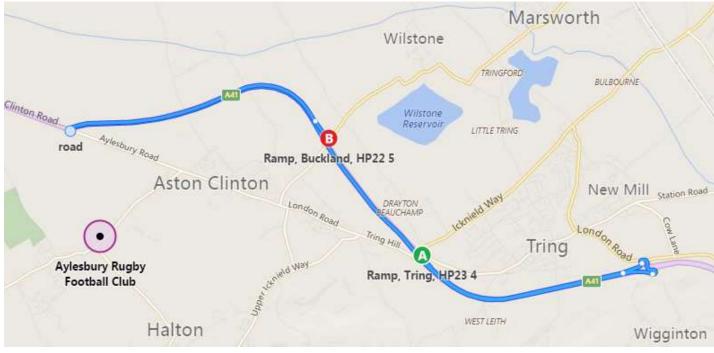

### **Course Details**

**Start (A on Map)** on southbound slip road to A41 on the Western Tring junction approximately 40 yards from the start of the slip road.

Proceed along A41 to come off at first slip road (Eastern Tring junction) to

**Turn** (approximately 2.0 miles) by taking 4th exit out of roundabout and under the A41, going around 2nd roundabout to take 2nd exit back onto the A41 westbound and continue past all junctions to roundabout at end of Aston Clinton by-pass to

**Turn** (7.87 miles) by taking 3rd exit out of roundabout back along the by-pass, again ignoring College Road junction to

**Finish (B on Map)** on Buckland slip road 9 yards south-east of manhole cover on grass verge, about 91 yards north-west of (i.e. before) separation of slip road and main carriageway, also about 460 yards north-west of the B489 overbridge.

Finishing riders MUST leave the main carriageway at the START of the exit slip road to B489. Failure to do so will be recorded as DNF and no time given