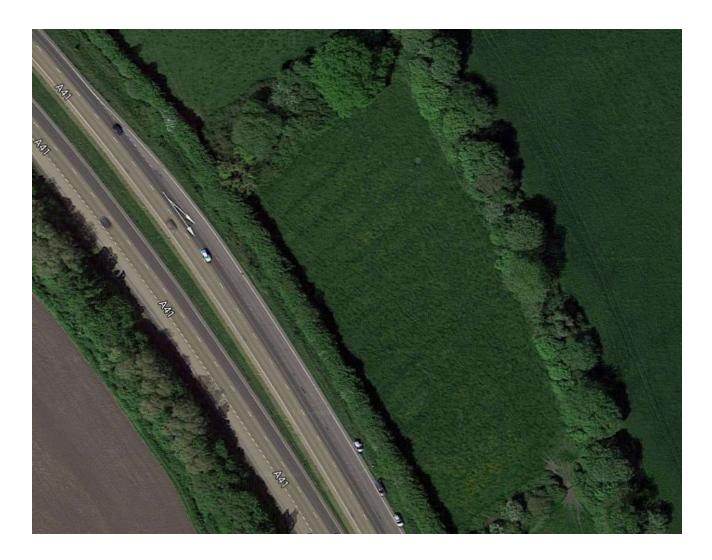

Carefully study the illustrations & photos which follow:

## Cars do enter the slip road very early – this even surprised me

Heading off for another lap?

By quirk of fate the event last year was recorded on Google Maps (satellite view), and if you look carefully you can see:

- The start timekeeper with riders ready to start.
- Riders on the course
- The finish time keepers and their cars
- Even the finish line can be seen!
- And the big white fork arrows that you are not to ride over at the entrance to the finish sliproad.
- Riders cycling to/from HQ
- The HQ and a full carpark
- . So remember Big Brother is watching..