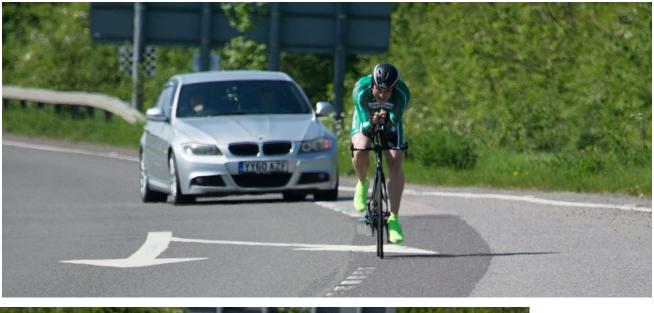

## Cars do enter the slip road very early – this even surprised me

Heading off for another lap?

By quirk of fate the event last year was recorded on Google Maps (satellite view), and if you look carefully you can see:

- The start timekeeper with riders ready to start.
- Riders on the course
- The finish time keepers and their cars
- Even the finish line can be seen!
- And the big white fork arrows that you are not to ride over at the entrance to the finish sliproad.
- Riders cycling to/from HQ
- The HQ and a full carpark
- . So remember Big Brother is watching..