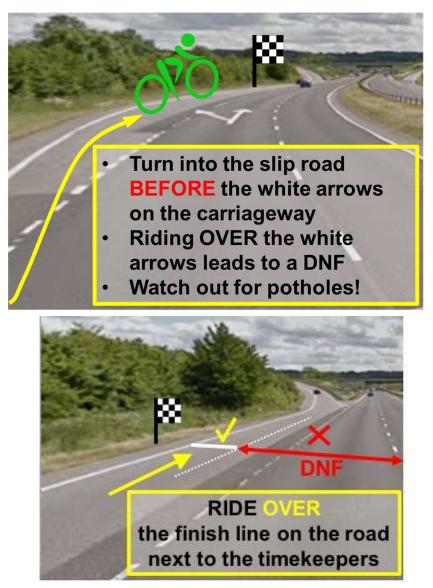

### F11/10 (Tring & Aston Clinton by-passes)

This course often sees several riders with no finishing time (DNF) because they DO NOT follow the course and the specific finishing instructions, which are in place for the rider's safety, as cars enter the slip-road early and at speed.

- A photographer has been specifically employed to photograph the sliproad and the finish.
- One lucky rider will be attempting their 3<sup>rd</sup> DNF on this basis!
- Last year 8 riders out of 200 were DNF'd.

Carefully study the illustrations & photos which follow:

Finishing riders MUST leave the main carriageway at the START of the exit slip road to B489. Failure to do so will be recorded as DNF and no time given