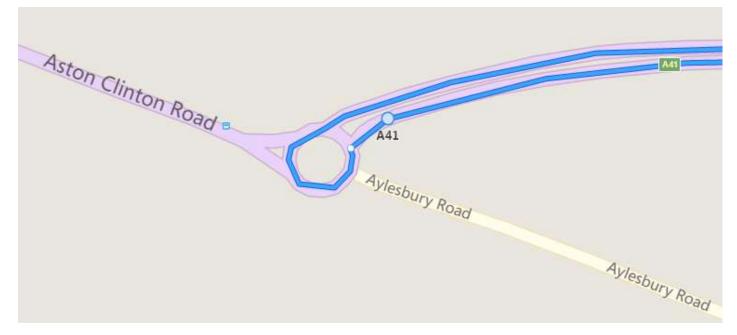

### F11/10 (Tring & Aston Clinton by-passes)

This course often sees several riders with no finishing time (DNF) because they DO NOT follow the course and the specific finishing instructions, which are in place for the rider's safety, as cars enter the slip-road early and at speed.

### **Course Details**

**Start (A on Map)** on southbound slip road to A41 on the Western Tring junction approximately 40 yards from the start of the slip road.

Proceed along A41 to come off at first slip road (Eastern Tring junction) to

**Turn** (approximately 2.0 miles) by taking 4th exit out of roundabout and under the A41, going around 2nd roundabout to take 2nd exit back onto the A41 westbound and continue past all junctions to roundabout at end of Aston Clinton by-pass to

**Turn** (7.87 miles) by taking 3rd exit out of roundabout back along the by-pass, again ignoring College Road junction to

**Finish (B on Map)** on Buckland slip road 9 yards south-east of manhole cover on grass verge, about 91 yards north-west of (i.e. before) separation of slip road and main carriageway, also about 460 yards north-west of the B489 overbridge.

Finishing riders MUST leave the main carriageway at the START of the exit slip road to B489. Failure to do so will be recorded as DNF and no time given